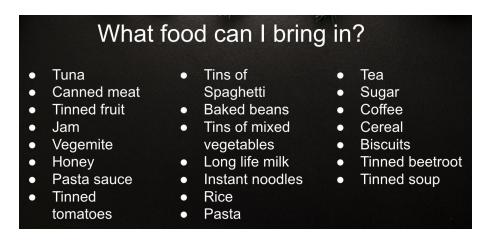

#### **Christmas Hamper Donations**

We are collecting Christmas hamper food items in the coming weeks. If you would like to donate an item, you can send an item with your child on Mondays, Wednesdays or Fridays.