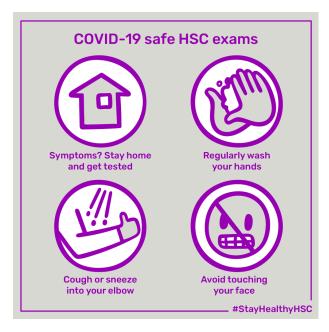

Our Covid-safe exam protocols are still in place. This includes room cleaning before and after exams, student screening and registration of cold and flu symptoms, and student hand-sanitising.

We pray that all students will remain safe and healthy so that they may successfully complete their exams.